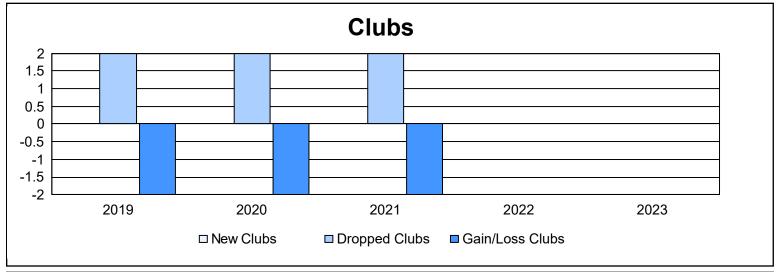

District 36 R As of June 2023 Cumulative

| Year      | New<br>Clubs | Dropped<br>Clubs | Gain/<br>Loss<br>Clubs | New<br>Members | Charter<br>Members | Reinstate<br>Members | Transfer<br>Members | Total<br>Member<br>Added | Total<br>Members<br>Dropped | Gain/<br>Loss<br>Members |
|-----------|--------------|------------------|------------------------|----------------|--------------------|----------------------|---------------------|--------------------------|-----------------------------|--------------------------|
| 2018-2019 | 0            | 2                | -2                     | 57             | 0                  | 3                    | 6                   | 66                       | 115                         | -49                      |
| 2019-2020 | 0            | 2                | -2                     | 49             | 1                  | 4                    | 13                  | 67                       | 98                          | -31                      |
| 2020-2021 | 0            | 2                | -2                     | 29             | 1                  | 1                    | 0                   | 31                       | 95                          | -64                      |
| 2021-2022 | 0            | 0                | 0                      | 102            | 0                  | 7                    | 12                  | 121                      | 116                         | 5                        |
| 2022-2023 | 0            | 0                | 0                      | 90             | 0                  | 9                    | 2                   | 101                      | 107                         | -6                       |
| Average   | 0            | 1                | -1                     | 65             | 0                  | 5                    | 7                   | 77                       | 106                         | -29                      |