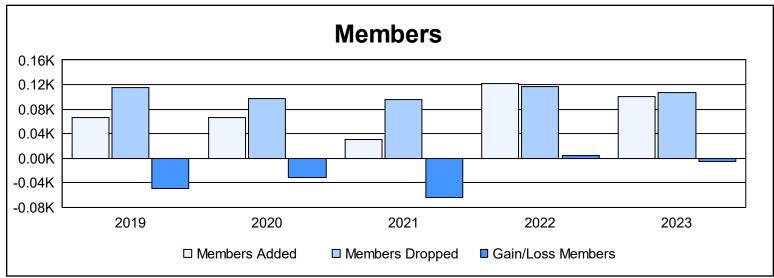

District 36 R As of June 2023 Cumulative

| Year      | New<br>Clubs | Dropped<br>Clubs | Gain/<br>Loss<br>Clubs | New<br>Members | Charter<br>Members | Reinstate<br>Members | Transfer<br>Members | Total<br>Member<br>Added | Total<br>Members<br>Dropped | Gain/<br>Loss<br>Members |
|-----------|--------------|------------------|------------------------|----------------|--------------------|----------------------|---------------------|--------------------------|-----------------------------|--------------------------|
| 2018-2019 | 0            | 2                | -2                     | 57             | 0                  | 3                    | 6                   | 66                       | 115                         | -49                      |
| 2019-2020 | 0            | 2                | -2                     | 49             | 1                  | 4                    | 13                  | 67                       | 98                          | -31                      |
| 2020-2021 | 0            | 2                | -2                     | 29             | 1                  | 1                    | 0                   | 31                       | 95                          | -64                      |
| 2021-2022 | 0            | 0                | 0                      | 102            | 0                  | 7                    | 12                  | 121                      | 116                         | 5                        |
| 2022-2023 | 0            | 0                | 0                      | 90             | 0                  | 9                    | 2                   | 101                      | 107                         | -6                       |
| Average   | 0            | 1                | -1                     | 65             | 0                  | 5                    | 7                   | 77                       | 106                         | -29                      |